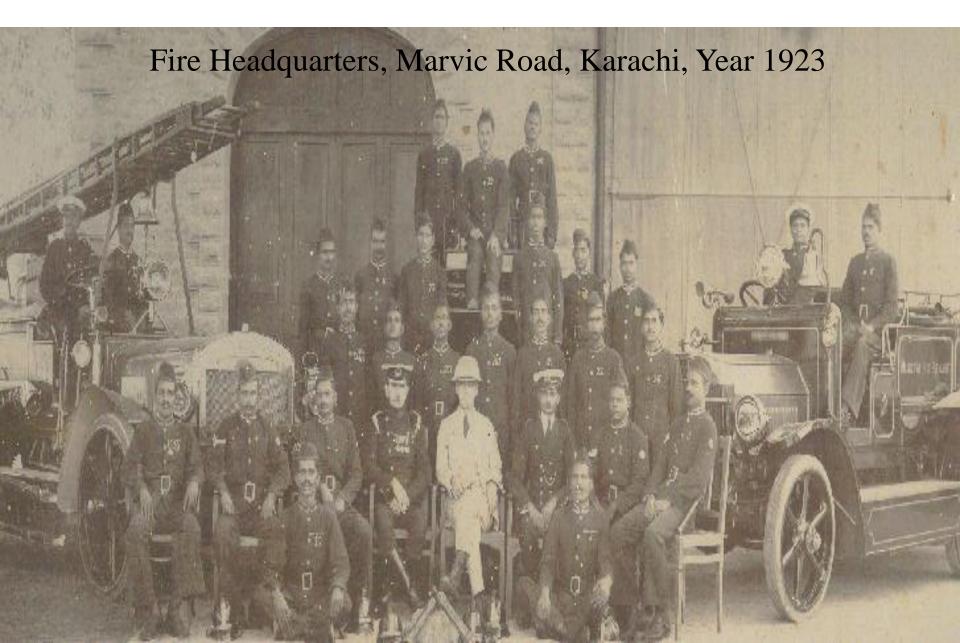

#### Karachi Fire Service - 1914

#### INTRODUCTION

The first fire station (Central Fire Brigade)was established in 1914 by the British regime. In early days the station used to provide firefighting services to small town, commercial areas and the port. This small fire station was upgraded Gradually. Since central Fire Station was located right in the heart of the city it was converted into fire head quarters immediately. Due to rapid growth in the population and expansion of industries in city area, 20X Fire Stations have been established in different areas/locali ties of Karachi City, which are providing the fire and rescue services to the citizens of metropolis and are prepared to face any natural disaster or mishap such as rain emergency, flood, cyclone, earthquake, storm, all type of Fire, collapse of high rise buildings and major road accident. Apart from the above mentioned services, each Fire Station also providing backup and reinforcement to all other Fire stations whenever required not only within the city limit but even beyond its jurisdiction / area limit.

#### Station Wise Summary of Fire Tenders Fire & Rescue Service, City District Government Karachi

| S.# | STATION                                                                                       | VEHICLE NO.                    | IN ORDER                                                              | OUT OF<br>ORDER                                           | TENDER<br>CALLED | REMARKS                                                                        |
|-----|-----------------------------------------------------------------------------------------------|--------------------------------|-----------------------------------------------------------------------|-----------------------------------------------------------|------------------|--------------------------------------------------------------------------------|
| 1   | CENTRAL<br>Near Civil Hospital<br>Marvic Road.<br>Ph. 9215007- 8<br>Fax. 9215977<br>Est. 1914 | FT-28, 32, 33,<br>35, 37, & 40 | FT-32, 33<br>Both Engines<br>Weak                                     | FT- 35<br>Engine,<br>Tyres &<br>Battery<br>At GMFS.       | FT- 37           | FT- 40 Accidental FT- 28 Burnt Both are not repairable At Central Fire Station |
| 2   | SADDAR<br>Adjacent to<br>Empress Market<br>Ph. 9215095-97<br>Est. 1938                        | FT-01,02,03                    | FT-01,02<br>Both Engines<br>Weak                                      | FT-03<br>Engine,<br>Gear, Tyres<br>& Battery<br>At Saddar | NIL              |                                                                                |
| 3   | NAZIMABAD<br>Nazimabad No.7<br>Ph. 6600786-88<br>Est. 1967                                    | FT-05,06                       | FT-06 Engine<br>Work<br>Completed                                     | FT-05<br>Engine work<br>in progress<br>AT GMFS.           | NIL              |                                                                                |
| 4   | LYARI<br>Adjacent to Miran<br>Naka Bridge.<br>Ph. 7528090<br>7527521<br>Est. 1967             | FT-08,09                       | FT-08,09                                                              | NIL                                                       | NIL              |                                                                                |
| 5   | SITE Near SITE Police Station. Ph. 2562243 2562245 Est. 1974                                  | FT-10,11                       | FT-10,11<br>FT-11 Engine<br>Work<br>Completed<br>FT-10 Engine<br>weak | NIL                                                       | NIL              |                                                                                |