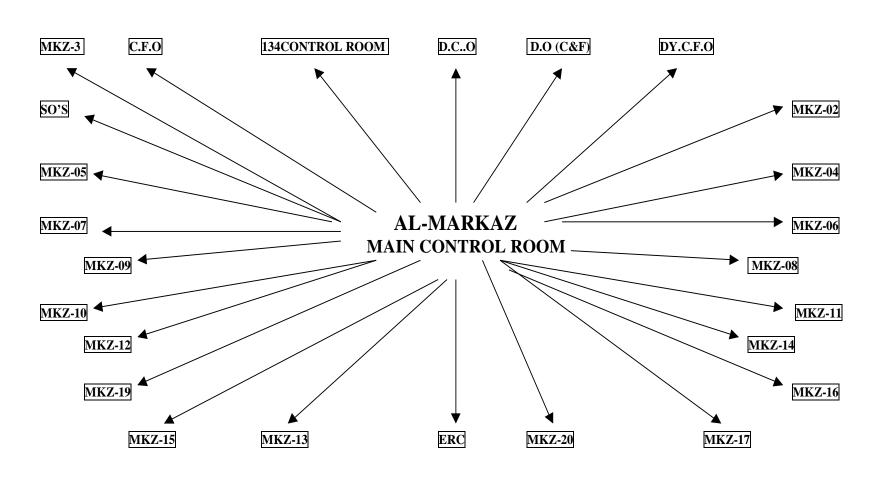

l Defence Department has been devolved.
- •Purchasing of Two Snorkel, Two Mobile Rescue Units, Boats, Rescue Tools, Mobile Fire Hydrant System and Jumping Sheets at final stage.
- •To facilitate the picnickers at the beaches of Karachi and for the Water Rescue an Emergency Respose Centre has been established at Hawks bay.
- •30 lifeguards have been recruited for Emergency Centre Hawks bay and 15 life guard of KDA (Defunct) with one Ambulance and other necessary equipment are deputed for the purpose.
- •Wireless communication network reintroduced in Fire & rescue Services.
- •By the Help of Allah within limited resources the losses of life & property against Fire are lesser than the New York or Mumbai.
- •Identification of Problems.

#### COMMUNICATION NET WORK OF FIRE BRIGADE DEPARTMENT.



### Annual Efficiency / Progress Report Of The Fire Brigade Department City District Government Karachi 1999 TO 2003.

| S.# | Year    | Fire Calls | Rescue | False | Stand | First Aid | Loss Of | Life  | Total |
|-----|---------|------------|--------|-------|-------|-----------|---------|-------|-------|
|     | Remarks | Maj./Min   | Calls  | Calls | Bye   | Provided  | Life    | Saved | Calls |
| 1   | 1999    | 2639       | 56     | 70    |       |           | 20      |       | 2766  |
| 2   | 2000    | 2479       | 51     | 55    |       |           | 2       |       | 2583  |
| 3   | 2001    | 2804       | 57     | 13    |       |           | 40      |       | 3160  |
| 4   | 2002    | 2745       | 53     | 28    |       |           | 27      |       | 3012  |
| 5   | 2003    | 375